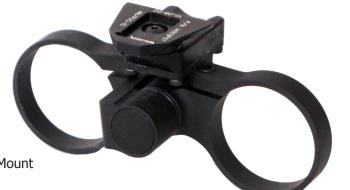

PVS-7/14 Style Mount (p/n NVAC-126; NSN: 5855-01-596-2629)

PVS-15/21 Style Mount (p/n NVAC-128)