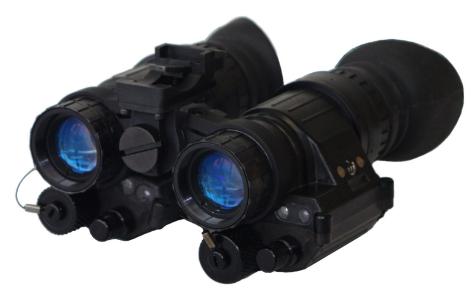

## **PVS-14** Dual Mount Adapter

The new dual mount adapter connects two PVS-14 systems to form a dual tube binocular. The adapter is designed and manufactured exclusively by N-Vision Optics.

The dual mount is available in regular PVS-7/14 as well as PVS-15/21 mount configurations.

## **Advantages**

- Creates dual tube system from two single monoculars
- Provides interpupilary adjustment
- Multiple configurations available