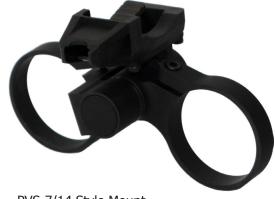

PVS-7/14 Style Mount (p/n NVAC-126; NSN: 5855-01-596-2629)

PVS-15/21 Style Mount (p/n NVAC-128)